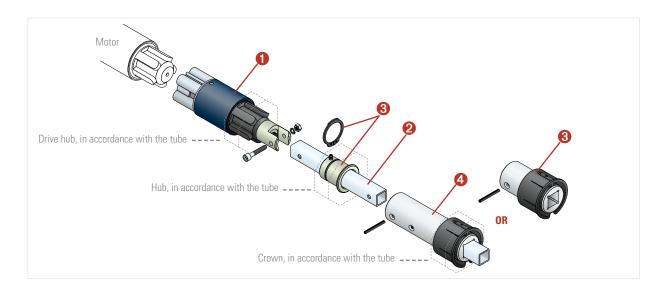

#### THE MANUAL OVERRIDE WITH DIFFERENTIAL AND GEAR ON THE OPPOSITE SIDE

... enables manual operation of the roller shutter thanks to a gear in case of power cut.

Two types of end caps, fixed or telescopic, enable the size to be modified.

This system is not compatible with motors with electronic end-limit system.

| N° PRODUCT | DESCRIPTION                                                                                  | REFERENCE |
|------------|----------------------------------------------------------------------------------------------|-----------|
| 1          | Differential, maxi motor torque 40Nm                                                         | 9257410   |
| 2          | Square link, 16mm square<br>(bar of 6 meters)                                                | 9232000   |
| 8 - Q      | Short fixed end cap and intermediate bearing                                                 | 9410730   |
| a - 000    | Telescopic end cap and intermediate bearing                                                  | 9410731   |
|            | Gear 1424, without end-limit<br>Input 7mm hexa and output 16mm square<br>Reduction ratio 5/1 | 2002143   |
|            | Gear 1424, without end-limit<br>Input 7mm hexa and output 16mm square<br>Reduction ratio 8/1 | 2002145   |